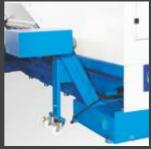

 Two spiral type chip conveyor is placed aside and palette type chip conveyor placed to the end provide efficient chip evacuation.

• Rotary table head adjusted in steps of 1°, 2.5°, 5° degrees allows extremely precise machining operations on the workpiece