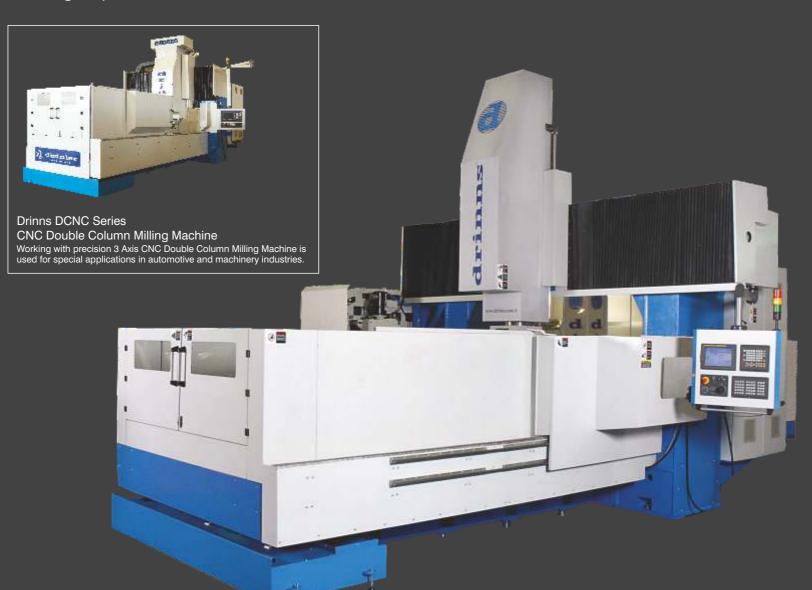

## Drinns DCNC Series CNC Double Column 5 Surface Milling Machine

CNC Double Column 5 Surface Milling Machine is designed to cover movements of the surface in different lengths. Especially in the manufacturing sector, it is ideal for precision machine processing of a single operation bodies.

 Two spiral type chip conveyor is placed aside and palette type chip conveyor placed to the end provide efficient chip evacuation.

• Rotary table head adjusted in steps of 1°, 2.5°, 5° degrees allows extremely precise machining operations on the workpiece

 Coolant and guideway lubricant is totally separated. Special integrated design of the cutting coolant vessel prevents undesired decomposition of the liquid.